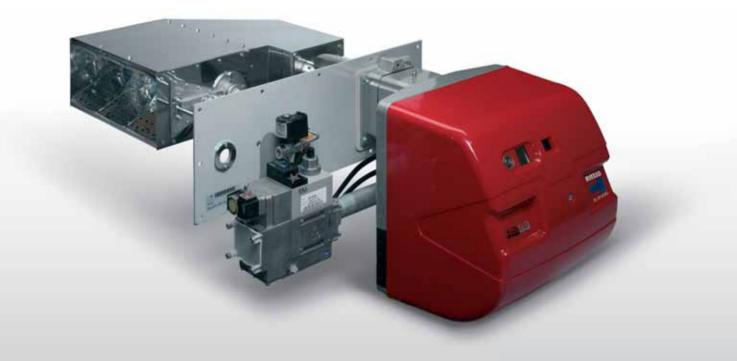

The new Riello Burners RS VA series of duct burners has been designed for the installation in direct heating systems with medium-low temperature levels, as the ones adopted in spray booths. This burner is particularly suitable for situation of elevated re-circulation and high air delivery variability, thanks to the dedicated fan. Moreover, the protection of the combustion head from the primary air flow avoids the settlement of impurities on the combustion module, granting longlasting operation efficiency.