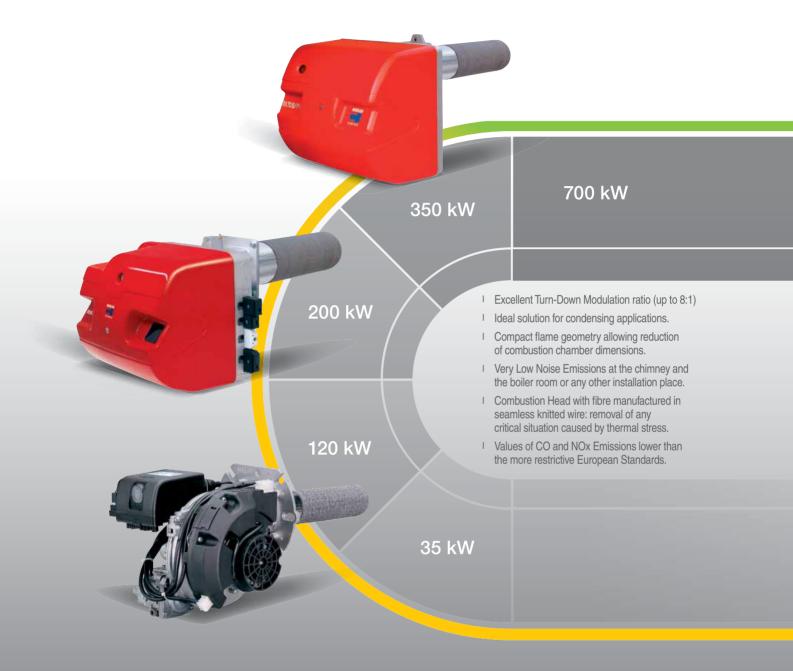

## **Riello RS VA serien**

Gassbrenner for direktevarme i kanaler

- Complete combustion at every output level thanks to a pre-adjusted air delivery system
- Excellent flame stability and uniform combustion
- I Simple use
- Reduced flame length
- 1 Operation with natural gas and LPG without installing accessory kits
- I "Ready-to-install" package
- I Thermal exchange efficency near to 100%
- 1 1:8 modulation ratio (optional version)
- 1 "Package" configuration "L" or "T" shape to suit to different types of applications

| RS 28 VA 225 | 80/190-270 kW                | Spesielt tilpasset:                      |
|--------------|------------------------------|------------------------------------------|
| RS 38 VA 300 | 90/280-360 kW                | <ul> <li>Korntørker</li> </ul>           |
| RS 50 VA 450 | 110/380-530 kW               | <ul> <li>Varme i kanaler</li> </ul>      |
| RS 70 VA 600 | 120/550-700 kW (i utvikling) | <ul> <li>Billakkeringskabiner</li> </ul> |